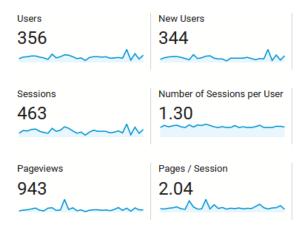

## Website Activity

October 2021 – "Who"

Who are they?

| Device Category ③ | Acquisition                            |                                               |                                               |
|-------------------|----------------------------------------|-----------------------------------------------|-----------------------------------------------|
|                   | Users ? ↓                              | New Users                                     | Sessions ?                                    |
|                   | 356<br>% of Total:<br>100.00%<br>(356) | <b>344</b><br>% of Total:<br>100.00%<br>(344) | <b>463</b><br>% of Total:<br>100.00%<br>(463) |
| 1. desktop        | <b>199</b> (55.90%)                    | 190 (55.23%)                                  | <b>273</b> (58.96%)                           |
| 2. mobile         | <b>145</b> (40.73%)                    | <b>144</b> (41.86%)                           | 168 (36.29%)                                  |
| 3. tablet         | <b>12</b> (3.37%)                      | 10 (2.91%)                                    | <b>22</b> (4.75%)                             |