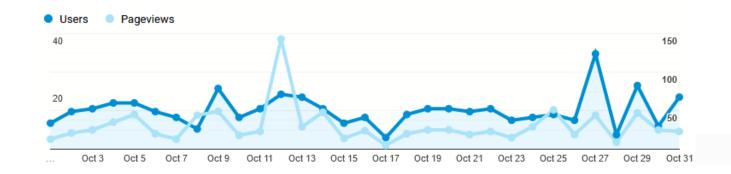

# Website Activity

October 2021 – "What"

| Page ?                               | Pageviews                              | Unique<br>Pageviews                    |
|--------------------------------------|----------------------------------------|----------------------------------------|
|                                      | 943<br>% of Total:<br>100.00%<br>(943) | 724<br>% of Total:<br>100.00%<br>(724) |
| 1. Home                              | 306 (32.45%)                           | <b>255</b> (35.22%)                    |
| 2. About Falmouth – Colonial Origins | <b>102</b> (10.82%)                    | <b>95</b> (13.12%)                     |
| 3. Falmouth Historical Maps          | <b>56</b> (5.94%)                      | <b>42</b> (5.80%)                      |
| 4. Researching Falmouth History      | <b>30</b> (3.18%)                      | 14 (1.93%)                             |
| 5. Falmouth History References       | <b>25</b> (2.65%)                      | <b>14</b> (1.93%)                      |
| 6. Falmouth Family References        | <b>16</b> (1.70%)                      | 16 (2.21%)                             |
| 7. 2022 Board and Annual Meetings    | <b>16</b> (1.70%)                      | 4 (0.55%)                              |
| 8. About FHS                         | <b>15</b> (1.59%)                      | 14 (1.93%)                             |
| 9. About Falmouth                    | <b>14</b> (1.48%)                      | 9 (1.24%)                              |
| 10. Contact FHS                      | <b>14</b> (1.48%)                      | 12 (1.66%)                             |