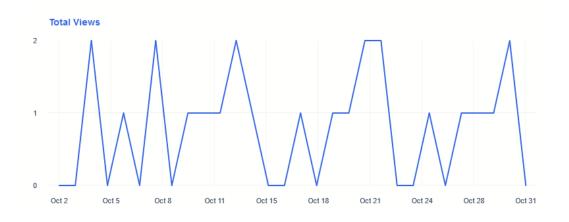

# Facebook Activity

October 2021

No posts in October

No recent post reporting

Facebook Page Reach (1)

26 \( \psi \) 86.3%