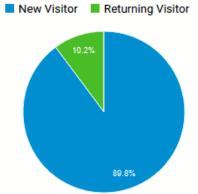

## Website Activity

October 2021 – "Who"

Who are they?

| Device Category ③ | Acquisition                            |                                               |                                               |
|-------------------|----------------------------------------|-----------------------------------------------|-----------------------------------------------|
|                   | Users ? ↓                              | New Users                                     | Sessions ?                                    |
|                   | 356<br>% of Total:<br>100.00%<br>(356) | <b>344</b><br>% of Total:<br>100.00%<br>(344) | <b>463</b><br>% of Total:<br>100.00%<br>(463) |
| 1. desktop        | <b>199</b> (55.90%)                    | 190 (55.23%)                                  | <b>273</b> (58.96%)                           |
| 2. mobile         | <b>145</b> (40.73%)                    | <b>144</b> (41.86%)                           | 168 (36.29%)                                  |
| 3. tablet         | <b>12</b> (3.37%)                      | 10 (2.91%)                                    | <b>22</b> (4.75%)                             |