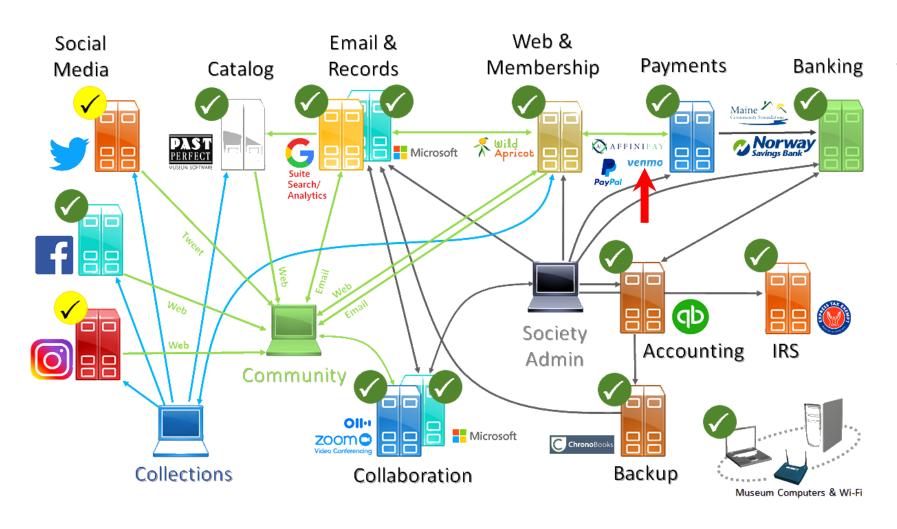

### **Activity**

- Digital catalog development underway (PP)
- Website expansion underway
- Adding Venmo as a payment method for merchandise